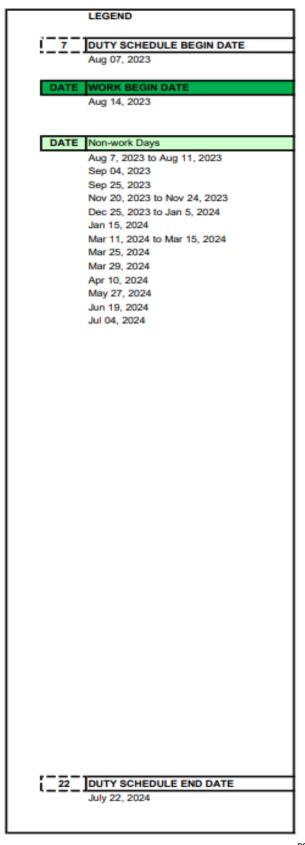

**Months Employed During School Year Career Area or Position** 12 11.5 10.5 11 10 9 **Nutrition Services Attendants** 176 -Nutrition Service Team Leaders and **Nutrition Trainees** 178 Café Managers -Secondary 212 **Nutrition Services Operation** 

Daily Work Schedule: Requires employees to work the number of hours per day shown in the table.

260

| Position                                                                 | Daily Work Schedule      |  |
|--------------------------------------------------------------------------|--------------------------|--|
| Nutrition Services Attendant                                             | 4 hours daily guaranteed |  |
| Nutrition Services Team Leaders<br>Nutrition Services Attendant Trainees | 7 ½ hours daily          |  |
| Café Managers – Secondary                                                | 8 hours daily            |  |
| Hourly Nutrition Services Attendant                                      | hours as needed*         |  |