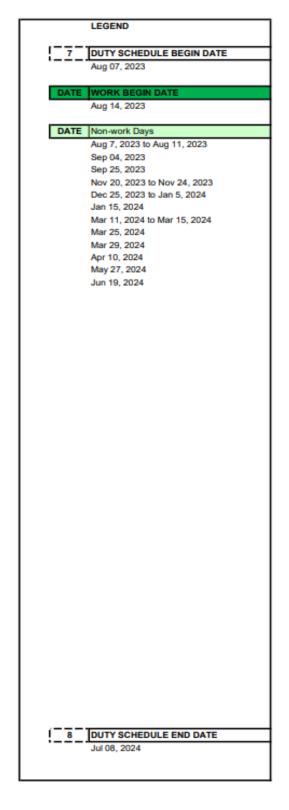

**Months Employed During School Year Career Area or Position** 12 11.5 10.5 11 10 9 **Nutrition Services Attendants** 176 -Nutrition Service Team Leaders and **Nutrition Trainees** 178 Café Managers -Secondary 212 **Nutrition Services Operation** 

Daily Work Schedule: Requires employees to work the number of hours per day shown in the table.

260

| Position                                                                 | Daily Work Schedule      |  |
|--------------------------------------------------------------------------|--------------------------|--|
| Nutrition Services Attendant                                             | 4 hours daily guaranteed |  |
| Nutrition Services Team Leaders<br>Nutrition Services Attendant Trainees | 7 ½ hours daily          |  |
| Café Managers – Secondary                                                | 8 hours daily            |  |
| Hourly Nutrition Services Attendant                                      | hours as needed*         |  |