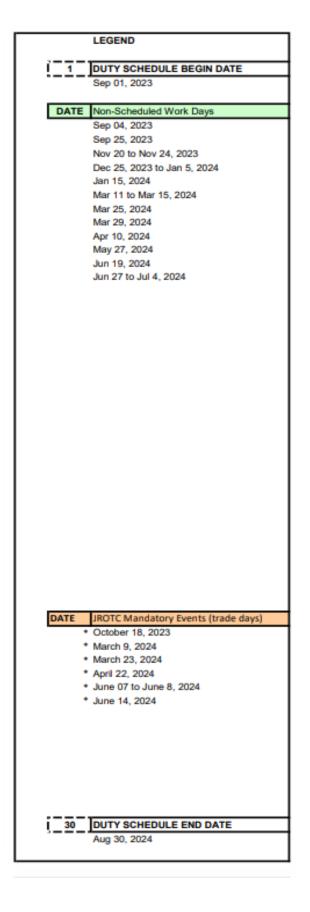

| 25       | 26       | 27       | 28       |            |
| JULY      | 1        | 2        | 3        | 4        | 5        |            |
|           | 8        | 9        | 10       | 11       | 12       |            |
|           | 15       | 16       | 17       | 18       | 19       |            |
| AUGUST    | 22       | 23       | 24       | 25       | 26       |            |
| AUGUST    | 29<br>5  | 30<br>6  | 31<br>7  | 8        | 9        |            |
|           | 12       | 13       | 14       | 15       | 16       |            |
|           | 19       | 20       | 21       | 22       | 23       |            |
|           | 26       | 27       | 28       | 29       | 30       |            |
| <u> </u>  | 20       | 27       | 20       | 29       |          |            |



# 12 MONTH EMPLOYEES 2022-2023 School Year

|           |     |     |     |     |                    | School Year                  |
|-----------|-----|-----|-----|-----|--------------------|------------------------------|
| MONTH     | MON | TUE | WED | THU | FRI                | Date of Paid Holidays        |
| July      | 17  | 18  | 19  | 20  | 21                 |                              |
|           | 24  | 25  | 26  | 27  | 28                 | Sep 04, 2023                 |
| AUGUST    | 31  | 1   | 2   | 3   | 4                  | Sep 25, 2023                 |
|           | 7   | 8   | 9   | 10  | 11                 | Nov 20, 2023 to Nov 24, 2023 |
|           | 14  | 15  | 16  | 17  | 18                 | Dec 25, 2023 to Jan 5, 2024  |
|           | 21  | 22  | 23  | 24