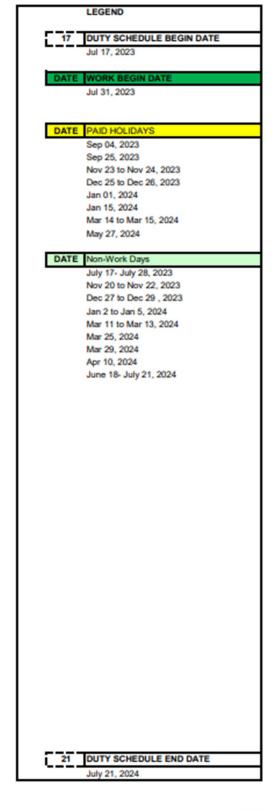

**Months Employed During School Year Career Area or Position** 12 11.5 10.5 11 10 9 **Nutrition Services Attendants** 176 -Nutrition Service Team Leaders and **Nutrition Trainees** 178 Café Managers -Secondary 212 **Nutrition Services Operation** 

Daily Work Schedule: Requires employees to work the number of hours per day shown in the table.

260

| Position                                                                 | Daily Work Schedule      |  |
|--------------------------------------------------------------------------|--------------------------|--|
| Nutrition Services Attendant                                             | 4 hours daily guaranteed |  |
| Nutrition Services Team Leaders<br>Nutrition Services Attendant Trainees | 7 ½ hours daily          |  |
| Café Managers – Secondary                                                | 8 hours daily            |  |
| Hourly Nutrition Services Attendant                                      | hours as needed*         |  |