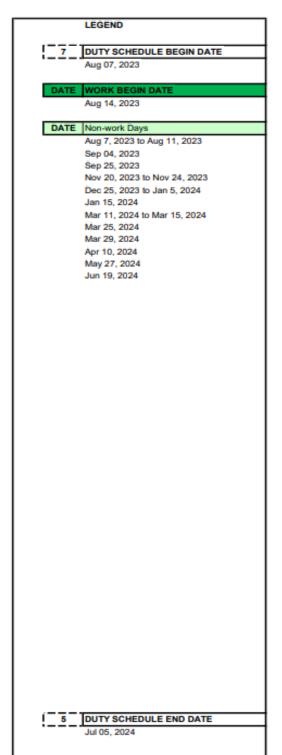

**Months Employed During School Year Career Area or Position** 12 11.5 10.5 11 10 9 **Nutrition Services Attendants** 176 -Nutrition Service Team Leaders and **Nutrition Trainees** 178 Café Managers -Secondary 212 **Nutrition Services Operation** 

Daily Work Schedule: Requires employees to work the number of hours per day shown in the table.

260

| Position                                                                 | Daily Work Schedule      |  |
|--------------------------------------------------------------------------|--------------------------|--|
| Nutrition Services Attendant                                             | 4 hours daily guaranteed |  |
| Nutrition Services Team Leaders<br>Nutrition Services Attendant Trainees | 7 ½ hours daily          |  |
| Café Managers – Secondary                                                | 8 hours daily            |  |
| Hourly Nutrition Services Attendant                                      | hours as needed*         |  |