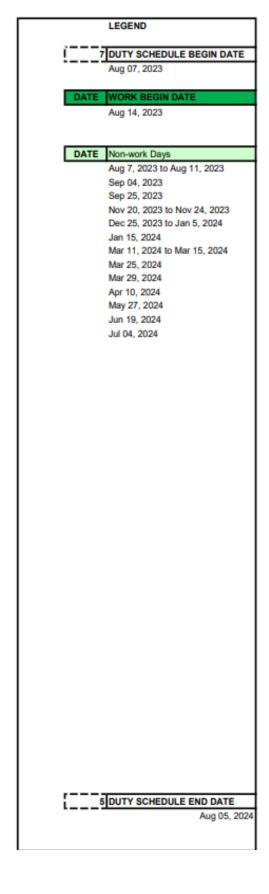

| 17  | 18      | 19      | 20      | 21      | 197        |
|           | 24  |         | 26      | 27      | 28      | 202        |
| JULY      | 1   | 2       | 3       | 4       | 5       | 206        |
|           | 8   |         | 10      | 11      | 12      | 211        |
|           | 15  | 16      | 17      | 18      | 19      | 216        |
|           | 22  | 23      | 24      | 25      | 26      | 221        |
| AUGUST    | 29  | 30      | 31      | 1       | 2       | 226        |
|           | 5   | 6       | 7       | 8       | 9       | 227        |
|           | 12  | 13      | 14      | 15      | 16      |            |
|           | 19  | 20      | 21      | 22      | 23      |            |
|           | 26  | 27      | 28      | 29      | 30      |            |



### 12 MONTH EMPLOYEES (TDS) 227 Days

\_

| MONTH      | MON     | TUE      | WED            | THU     | FRI      | PAID       |
|------------|---------|----------|----------------|---------|----------|------------|
| July       | 17      | 18       | 19             | 20      | 21       |            |
| -          | 24      | 25       | 26             | 27      | 28       |            |
| AUGUST     | 31      | 1        | 2              | 3       | 4        |            |
|            | 7       | 8        | 9              | 10      | 11       | 5          |
|            | 14      | 15       | 16             | 17      | 18       | 10         |
|            | 21      | 22       | 23             | 24      | 25       | 15         |
| SEPTEMBE   | 28      | 29       | 30             | 31