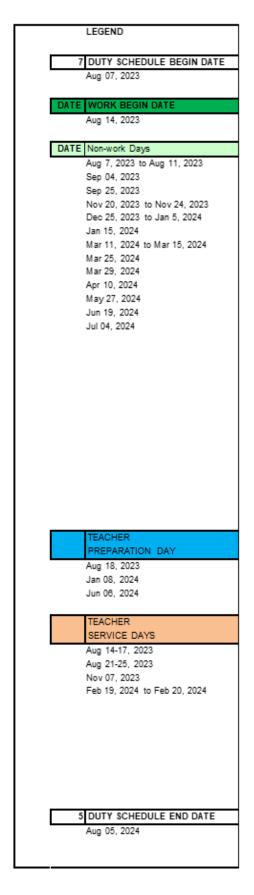

7       | 28       | 202        |
| JULY      | 1      | 2             | 3        | 4        | 5        | 202        |
| -2        | 8      | 9             | 10       | 11       | 12       | 211        |
|           | 15     | 16            | 17       | 18       | 19       | 216        |
|           | 17     |               |          | 25       | 26       | 221        |
|           | 22     |               | 24       | 23       | 20       |            |
| AUGUST    | 22     | 23            |          |          |          |            |
| AUGUST    | 22     | 23<br>30      | 31       | 1        | 2        | 226        |
| AUGUST    | 22<br> | 23<br>30<br>6 | 31<br>7  | 1        | 2<br>9   |            |
| AUGUST    | 22     | 23<br>30      | 31       | 1        | 2        | 226        |



## ASSISTANT PRINCIPAL/DEAN (ADM SUP) 227 DAYS

| MONTH     | MON | TUE     | WED     | THU     | FRI     | PAID       |
|-----------|-----|---------|---------|---------|---------|------------|
| July      | 17  | 18      | 19      | 20      | 21      |            |
|           | 24  | 25      | 26      | 27      | 28      |            |
| AUGUST    | 31  | 1       | 2       | 3       | 4       |            |
|           | 7   | 8       | 9       | 10      | 11      | 0          |
|           | 14  | 15      | 16      | 17      | 18      | 5          |
|           | 21  | 22      | 23      | 24      | 25      | 10         |
| SEPTEMBER | 28  | 29      | 30      | 31      | 1       | 15         |
|           | 4   | 5       | 6       | 7       | 8       | 19         |
|           | 11  |